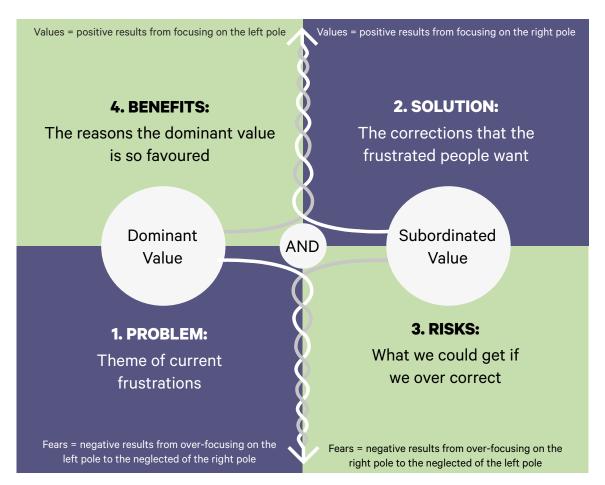

# **Polarity Map**

Greater Purpose - Why Balance the Polarity?

### 5. WHY PURSUE UPSIDES?

## 6. WHY AVOID DOWNSIDES?

Deeper Fear from lack of balance